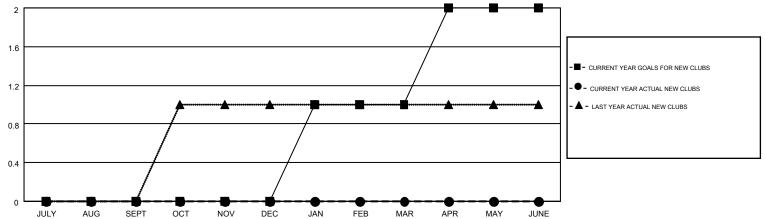

## Multiple District C

GMT: DENNIS STEVENSON

GMT CA 2

|               |                  | Clubs             |                  |                  | Members  RESULTS FOR 2016-2017 |                    |                                        |                    |                  |
|---------------|------------------|-------------------|------------------|------------------|--------------------------------|--------------------|----------------------------------------|--------------------|------------------|
|               | RESU             | LTS FOR 2016-2017 |                  |                  |                                |                    |                                        |                    |                  |
| QUARTER       | NEW CLUB<br>GOAL | NEW CLUBS         | DROPPED<br>CLUBS | NET<br>GAIN/LOSS | QUARTER                        | NEW MEMBER<br>GOAL | CHARTER AND<br>NEW<br>MEMBERS<br>ADDED | DROPPED<br>MEMBERS | NET<br>GAIN/LOSS |
| JULY/AUG/SEPT | 0                | 0                 | 0                | 0                | JULY/AUG/SEPT                  | 0                  | 0                                      | 0                  | 0                |
| OCT/NOV/DEC   | 0                | 0                 | 0                | 0                | OCT/NOV/DEC                    | 60                 | 0                                      | 0                  | 0                |
| JAN/FEB/MAR   | 1                | 0                 | 0                | 0                | JAN/FEB/MAR                    | 70                 | 0                                      | 0                  | 0                |
| APR/MAY/JUNE  | 1                | 0                 | 0                | 0                | APR/MAY/JUNE                   | 40                 | 0                                      | 0                  | 0                |

## GOALS AND ACTUAL NEW CLUBS CUMULATIVE