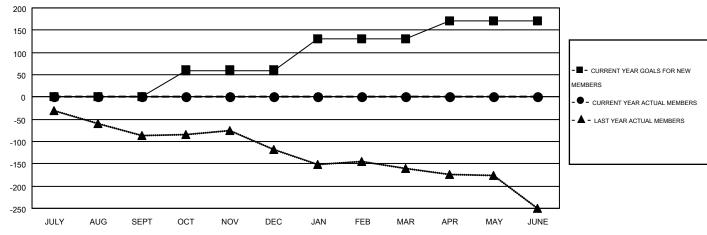

## Multiple District C

GMT: DENNIS STEVENSON

GMT CA 2

|               |                  | Clubs             |                  |                  | Members  RESULTS FOR 2016-2017 |                    |                                        |                    |                  |
|---------------|------------------|-------------------|------------------|------------------|--------------------------------|--------------------|----------------------------------------|--------------------|------------------|
|               | RESU             | LTS FOR 2016-2017 |                  |                  |                                |                    |                                        |                    |                  |
| QUARTER       | NEW CLUB<br>GOAL | NEW CLUBS         | DROPPED<br>CLUBS | NET<br>GAIN/LOSS | QUARTER                        | NEW MEMBER<br>GOAL | CHARTER AND<br>NEW<br>MEMBERS<br>ADDED | DROPPED<br>MEMBERS | NET<br>GAIN/LOSS |
| JULY/AUG/SEPT | 0                | 0                 | 0                | 0                | JULY/AUG/SEPT                  | 0                  | 0                                      | 0                  | 0                |
| OCT/NOV/DEC   | 0                | 0                 | 0                | 0                | OCT/NOV/DEC                    | 60                 | 0                                      | 0                  | 0                |
| JAN/FEB/MAR   | 1                | 0                 | 0                | 0                | JAN/FEB/MAR                    | 70                 | 0                                      | 0                  | 0                |
| APR/MAY/JUNE  | 1                | 0                 | 0                | 0                | APR/MAY/JUNE                   | 40                 | 0                                      | 0                  | 0                |

## GOALS AND ACTUAL MEMBERS CUMULATIVE

| DROPPED CLUBS: 0  DROPPED MEMBERS   |  | 0 CLUBS OF 0 ADDED 1 OR MORE NEW<br>MEMBERS | GENDER DISTRIBU<br>MALE<br>FEMALE     | O (100.00%) O (100.00%) |   |
|-------------------------------------|--|---------------------------------------------|---------------------------------------|-------------------------|---|
| DECEASED 0 CLUB CANCELLED 0 OTHER 0 |  | CLICK HERE FOR HEALTH ASSESSMENT DATA       | FAMILY UNIT MEMBERS HEAD OF HOUSEHOLD |                         | 0 |
| TOTAL 0                             |  |                                             | NON-HEAD OF HOUSEHOLD                 |                         | 0 |